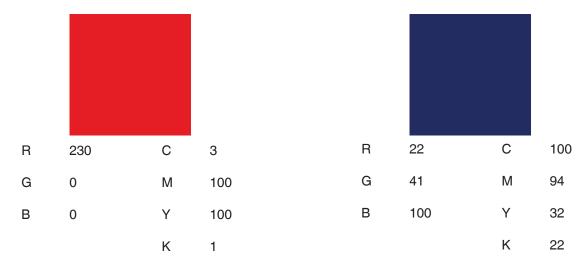

The logo must always be presented in its original colors, unless otherwise noted below. This allows for consistency in all iterations across the fleets in all uses.

Acceptible Alternate Uses

For black and white printing

Red with black for two color printing